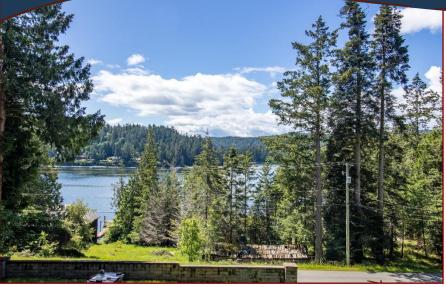

### 6637 Razor Pt Rd

One Owner, Custom built 2+ BR, 2BA, rancherstyle home enjoys sunny southern exposure & scenic ocean views over Port Browning Harbour. Property features paved driveway, terraced landscaping, detached 2 car garage with workshop, separate carport & ample room for your RV & Boat. Expansive, sun-drenched deck incorporates low maintenance Duradeck construction with large hot tub spa ensuring hours of relaxation & rejuvenation. Desirable home is neat as a pin & includes all furnishings & equipment allowing you to simply turn the key, move right in and enjoy! Property is located in a premium setting near Government Winery, shopping & services at Dock, Driftwood Centre. This is the perfect option for recreation, retirement & aging in place. The undeniable curb appeal of this truly special property is guaranteed to make your heart smile & fall in love with the best of one level Island living!

#### Lot Features:

- Ocean Views
- Sunny south facing
- 2 car garage
- Workshop
- Large deck with hot tub spa
- Close to Driftwood Centre, Winery, Pub & Government Dock

Pender Island • Saturna Island • Vancouver Island www.DocksideRealty.ca info@DocksideRealty.ca • 250-629-3383