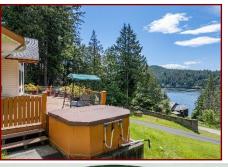

### 6637 Razor Pt Rd

One Owner, Custom built 2+ BR, 2BA, rancherstyle home enjoys sunny southern exposure & scenic ocean views over Port Browning Harbour. Property features paved driveway, terraced landscaping, detached 2 car garage with workshop, separate carport & ample room for your RV & Boat. Expansive, sun-drenched deck incorporates low maintenance Duradeck construction with large hot tub spa ensuring hours of relaxation & rejuvenation. Desirable home is neat as a pin & includes all furnishings & equipment allowing you to simply turn the key, move right in and enjoy! Property is located in a premium setting near Government Winery, shopping & services at Dock, Driftwood Centre. This is the perfect option for recreation, retirement & aging in place. The undeniable curb appeal of this truly special property is guaranteed to make your heart smile & fall in love with the best of one level Island living!

#### Lot Features:

- Ocean Views
- Sunny south facing
- 2 car garage
- Workshop
- Large deck with hot tub spa
- Close to Driftwood Centre, Winery, Pub & Government Dock

Pender Island • Saturna Island • Vancouver Island www.DocksideRealty.ca info@DocksideRealty.ca • 250-629-3383