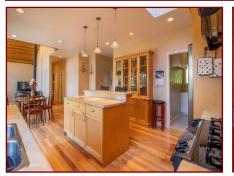

### 6637 Razor Pt Rd

One Owner, Custom built 2+ BR, 2BA, rancherstyle home enjoys sunny southern exposure & scenic ocean views over Port Browning Harbour. Property features paved driveway, terraced landscaping, detached 2 car garage with workshop, separate carport & ample room for your RV & Boat. Expansive, sun-drenched deck incorporates low maintenance Duradeck construction with large hot tub spa ensuring hours of relaxation & rejuvenation. Desirable home is neat as a pin & includes all furnishings & equipment allowing you to simply turn the key, move right in and enjoy! Property is located in a premium setting near Government Winery, shopping & services at Dock, Driftwood Centre. This is the perfect option for recreation, retirement & aging in place. The undeniable curb appeal of this truly special property is guaranteed to make your heart smile & fall in love with the best of one level Island living!