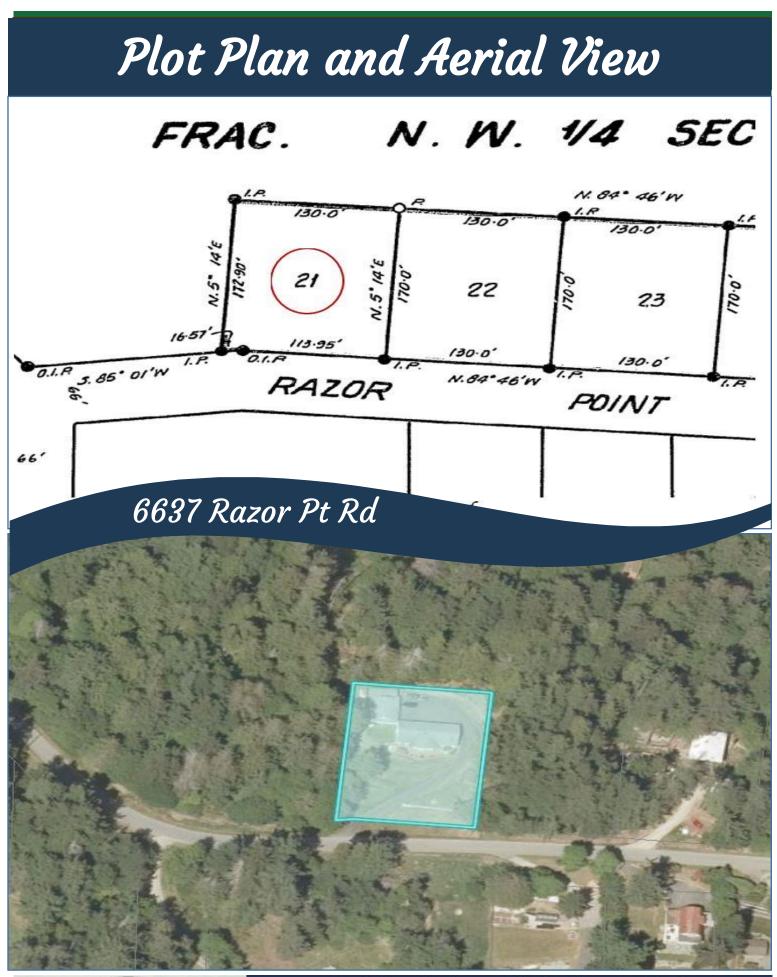

### 6637 Razor Pt Rd

#### Year Built (est): 2003 Lot Acres: 0.51 Bedrooms: 2 Bathrooms: 2 Fin SqFt: 1,300

Unfin SqFt: 1,425

Bsmt: None

*Water:* Cooperative, Drilled well

Waste: Septic system

Driveway: Paved