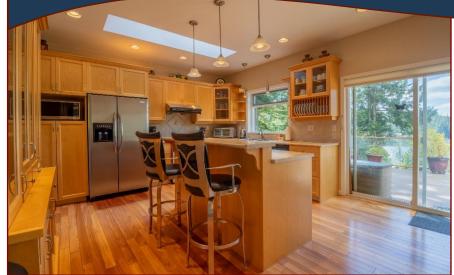

### 6637 Razor Pt Rd

One Owner, Custom built 2+ BR, 2BA, rancherstyle home enjoys sunny southern exposure & scenic ocean views over Port Browning Harbour. Property features paved driveway, terraced landscaping, detached 2 car garage with workshop, separate carport & ample room for your RV & Boat. Expansive, sun-drenched deck incorporates low maintenance Duradeck construction with large hot tub spa ensuring hours of relaxation & rejuvenation. Desirable home is neat as a pin & includes all furnishings & equipment allowing you to simply turn the key, move right in and enjoy! Property is located in a premium setting near Government Winery, shopping & services at Dock, Driftwood Centre. This is the perfect option for recreation, retirement & aging in place. The undeniable curb appeal of this truly special property is guaranteed to make your heart smile & fall in love with the best of one level Island living!