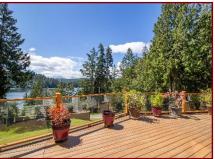

### 6637 Razor Pt Rd

One Owner, Custom built 2+ BR, 2BA, rancherstyle home enjoys sunny southern exposure & scenic ocean views over Port Browning Harbour. Property features paved driveway, terraced landscaping, detached 2 car garage with workshop, separate carport & ample room for your RV & Boat. Expansive, sun-drenched deck incorporates low maintenance Duradeck construction with large hot tub spa ensuring hours of relaxation & rejuvenation. Desirable home is neat as a pin & includes all furnishings & equipment allowing you to simply turn the key, move right in and enjoy! Property is located in a premium setting near Government Winery, shopping & services at Dock, Driftwood Centre. This is the perfect option for recreation, retirement & aging in place. The undeniable curb appeal of this truly special property is guaranteed to make your heart smile & fall in love with the best of one level Island living!

#### Lot Features:

- Ocean Views
- Sunny south facing
- 2 car garage
- Workshop
- Large deck with hot tub spa
- Close to Driftwood Centre, Winery, Pub & Government Dock

Pender Island • Saturna Island • Vancouver Island www.DocksideRealty.ca info@DocksideRealty.ca • 250-629-3383